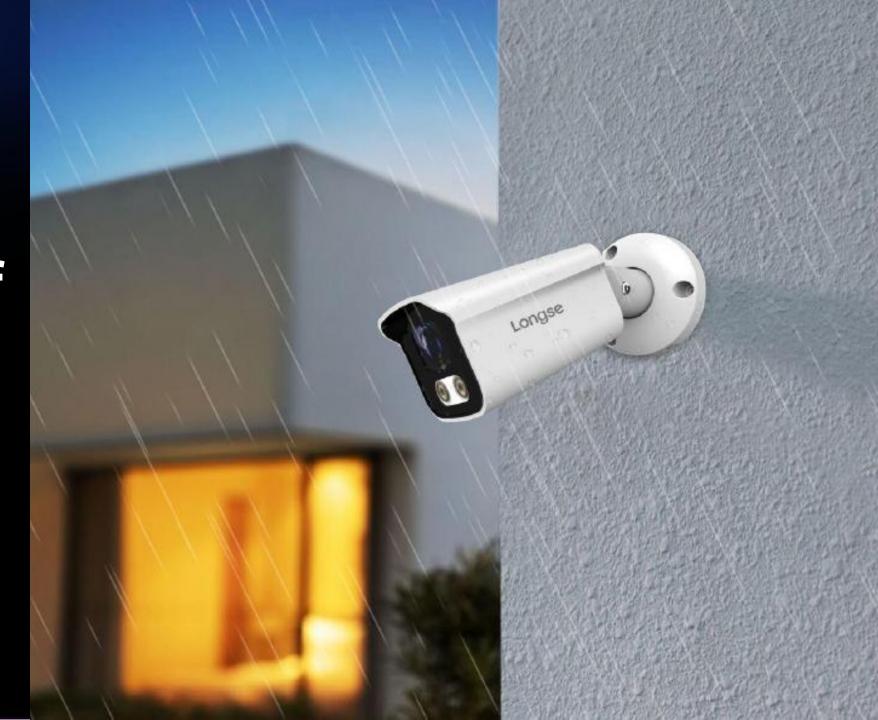

# IP67 Waterproof

Waterproof and dustproof design allows the camera to easily cope with outdoor surveillance and rainy or snowy weather for places such as residential courtyards, storefront streets, etc.