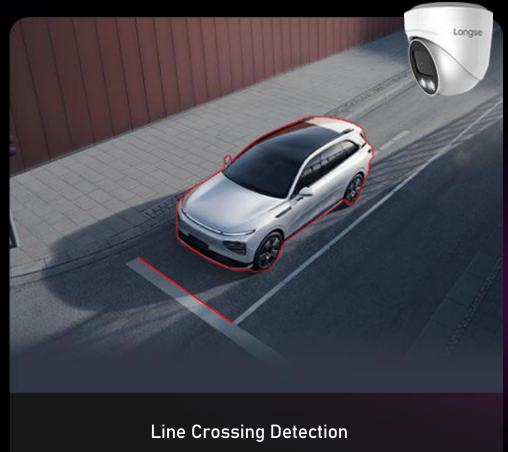

#### **Smart Analytics**

Intrusion/ Line Crossing Detection

(Based on Human and Vehicle Detection)

Wandering/People Gathering Detection(Based on Human Detection)

### **Support Smart Analytics**

Intrusion / Line Crossing Detection (Based on Human Shape & Vehicle Detection)

**Intrusion Detection** 