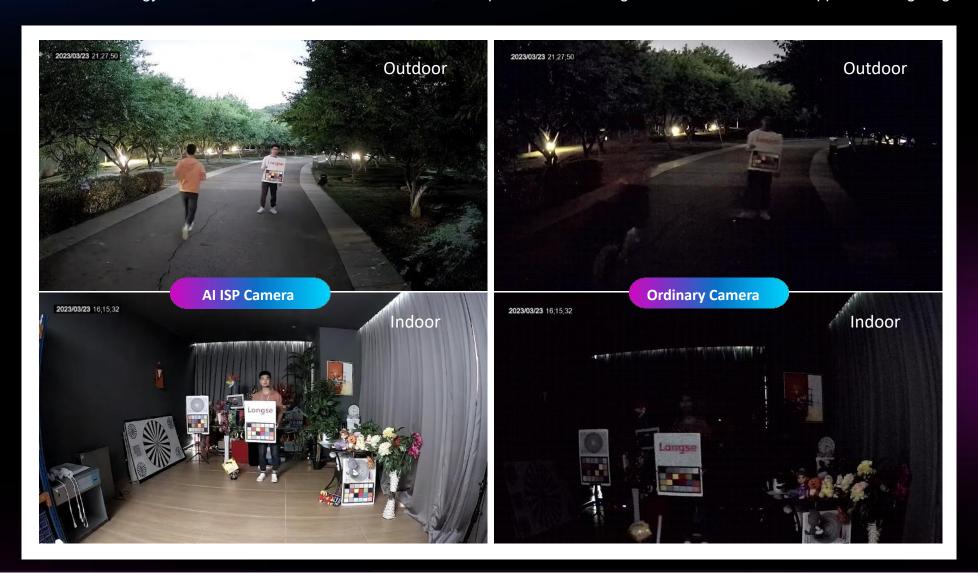

### **High Definition Image**

4MP HD image quality with vivid detail and realistic colors, providing a stunning visual experience.