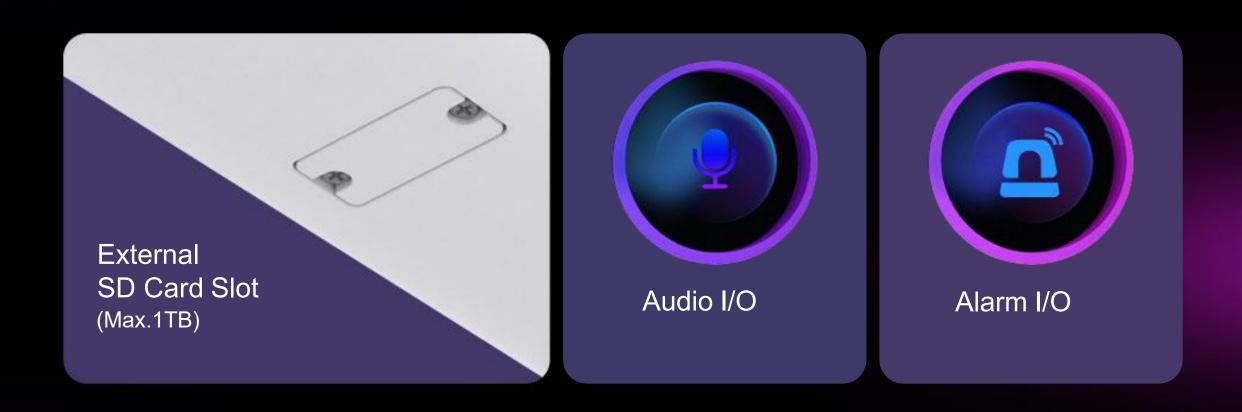

#### Optional Function

External SD Card Slot(Max.1TB), Audio I/O, Alarm I/O

### **Optional Function**

Optional functions can be selected according to requirements.