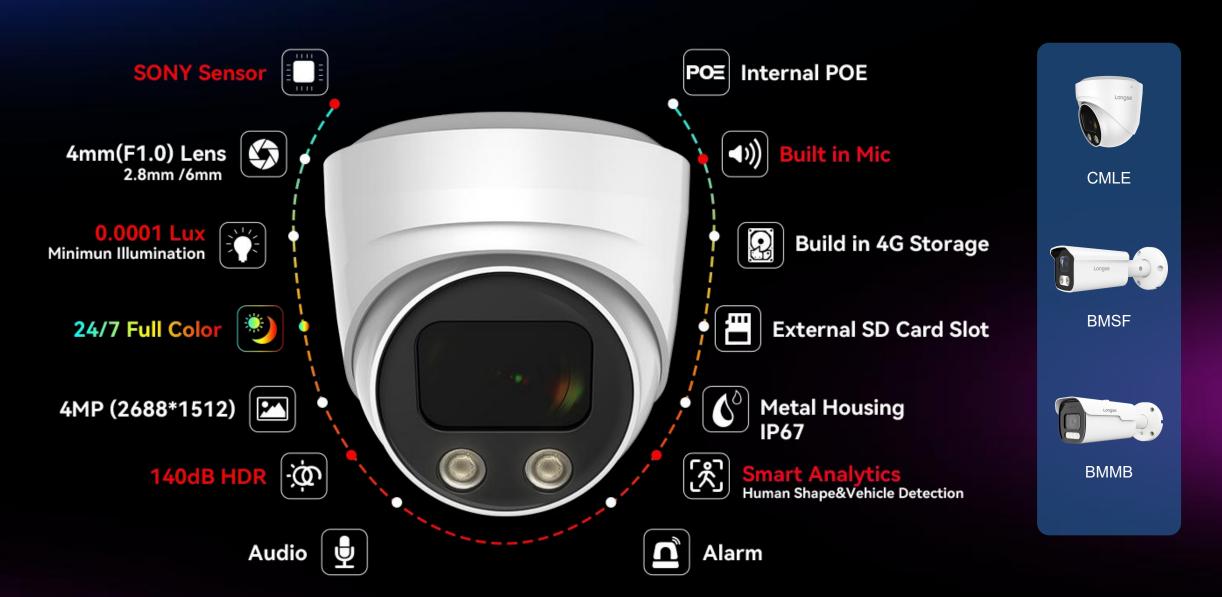

#### **Al ISP Full Color Camera Features**

**BMSF** 

**BMMB** 

#### 4MP

#### Minimum low illumination 0.0001Lux

#### **140dB WDR**

Internal POE

Built-in Mic

Built-in 4GB Storage

#### **Smart Analytics**

Intrusion/ Line Crossing Detection

(Based on Human and Vehicle Detection)

Wandering/People Gathering Detection(Based on Human Detection)

#### Optional Function

External SD Card Slot(Max.1TB), Audio I/O, Alarm I/O