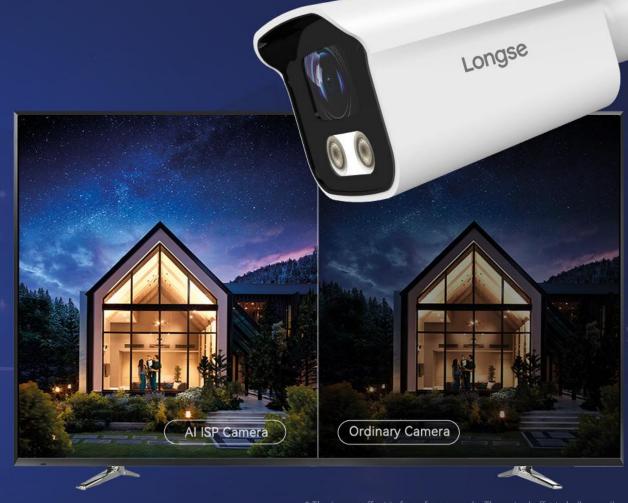

### **Full Color Night Vision**

With AI ISP technology, even in the extremely low illumination, can capture full-color images without the need for supplemental lighting.

### **High Definition Image**

4MP HD image quality with vivid detail and realistic colors, providing a stunning visual experience.