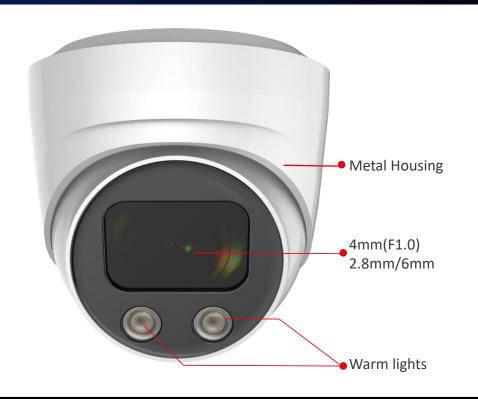

### **Full Color Night Vision**

With AI ISP technology, even in the extremely low illumination, can capture full-color images without the need for supplemental lighting.

### **High Definition Image**

4MP HD image quality with vivid detail and realistic colors, providing a stunning visual experience.