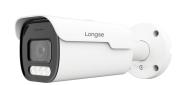

### **Full Color Night Vision**

With AI ISP technology, even in the extremely low illumination, can capture full-color images without the need for supplemental lighting.