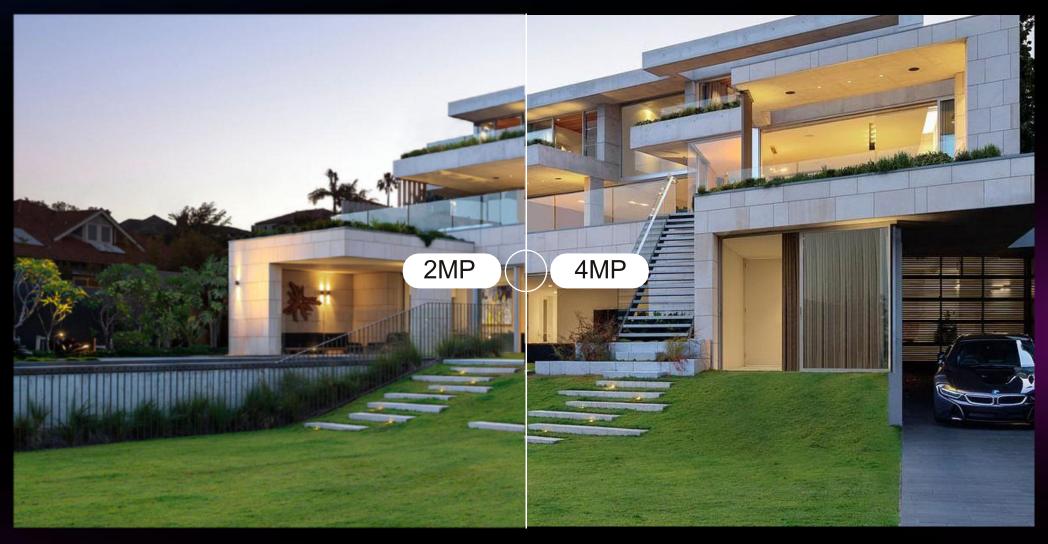

### **Support Smart Analytics**

Intrusion / Line Crossing Detection (Based on Human Shape & Vehicle Detection)

**Intrusion Detection** 