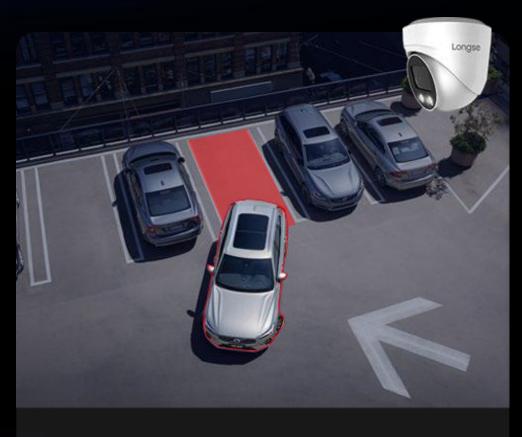

### **Support Smart Analytics**

Intrusion / Line Crossing Detection (Based on Human Shape & Vehicle Detection)

**Intrusion Detection** 